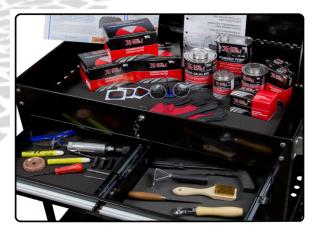

## **Kit Contents:**

| Part No. | Product Description                       | Qty     |
|----------|-------------------------------------------|---------|
| 11-309   | 2" Square Patch                           | 1 box   |
| 13-620   | 1/4" Injury Lead-Wire Insert              | 1 box   |
| 13-621   | 3/16" Injury Lead-Wire Insert             | 1 box   |
| 13-672   | 3/16" Injury Lead-Wire Combination Repair | 1 box   |
| 13-673   | 1/4" Injury Lead-Wire Combination Repair  | 2 boxes |
| 14-008   | Vulcanizing Cement                        | 1 can   |
| 14-101   | Bead Sealer                               | 1 can   |
| 14-128A  | Inner Liner Sealer                        | 1 can   |
| 14-100   | Rubber Prep                               | 1 can   |
| 14-204   | Spiral Cement Probe                       | 1pc     |
| 14-301   | Brass Brush                               | 1pc     |
| 14-305   | Flex Skiving Knife                        | 1pc     |
| 14-314   | Patch stitcher                            | 1pc     |
| 14-315H  | Inner Liner Scraper                       | 1pc     |
| 14-318R  | In-Line Air Regulator                     | 1pc     |
| 14-319DX | Deluxe Low Speed Air Buffer Kit           | 1pc     |
| 14-359   | 2" Dome Buffing Wheel                     | 1pc     |
| 14-330   | QC Adapter for BC-1                       | 1pc     |
| 14-333   | QC Adapter for 345 Carbide                | 1pc     |
| 14-334   | CQ Adapter for 346 Carbide                | 1pc     |
| 14-345   | 3/16" Carbide Cutter                      | 1pc     |
| 14-346   | 1/4" Carbide Cutter                       | 1pc     |
| 14-399-1 | Spiff Vacuum (vacuum only)                | 1pc     |
| 14-553   | White Crayon                              | 1pc     |
| 14-802   | Comfort Fit Safety Glasses (Adjustable)   | 1pc     |
| 14-803   | Work Gloves                               | 1pc     |

- Loaded to complete over 100 industry standard puncture repairs
- All of the tools needed including an air powered vacuum, carbide cutters and more
- Heavy Duty Service Cart
- 500 lb load capacity
- Extending lid with automatic gas shocks
- Ball bearing cabinet glide
- Includes RMA Wallchart, Puncture Repair Procedure Guide, Xtra Seal Decal and Xtra Seal Catalogue
- 40" tall, 39" wide, 22" deep