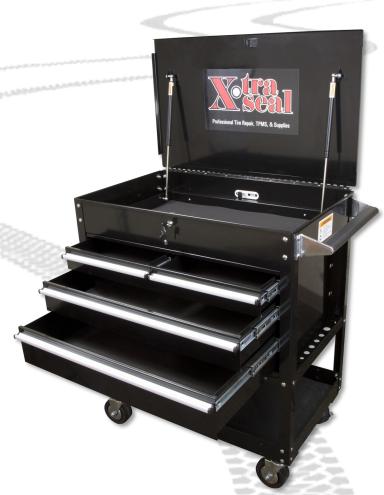

- Loaded to complete over 100 industry standard puncture repairs
- All of the tools needed including an air powered vacuum, carbide cutters and more
- Heavy Duty Service Cart
- 500 lb load capacity
- Extending lid with automatic gas shocks
- Ball bearing cabinet glide
- Includes RMA Wallchart, Puncture Repair Procedure Guide, Xtra Seal Decal and Xtra Seal Catalogue
- 40" tall, 39" wide, 22" deep

## 14-613