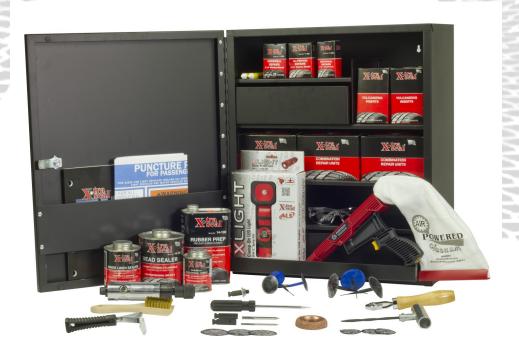

## TIRE REPAIR CABINET WITH PRODUCT ASSORTMENT

14-603

## **Kit Contents:**

| RIT CO   | ontents:                                  |         |
|----------|-------------------------------------------|---------|
| Part No. | Product Description                       | Qty     |
| 11-002   | 2 1/4" Tube Patch                         | 1 box   |
| 11-321   | 1 5/8" Round Patch                        | 1 box   |
| 11-322   | 2 1/4" Round Patch                        | 1 box   |
| 13-620   | 1/4" Injury Lead-Wire Insert              | 1 box   |
| 13-621   | 3/16" Injury Lead-Wire Insert             | 1 box   |
| 13-672   | 3/16" Injury Lead-Wire Combination Repair | 1 box   |
| 13-673   | 1/4" Injury Lead-Wire Combination Repair  | 2 boxes |
| 14-008   | Vulcanizing Cement                        | 1 can   |
| 14-101   | Bead Sealer                               | 1 can   |
| 14-128A  | Inner Liner Sealer                        | 1 can   |
| 14-218   | Spiral Cement Probe                       | 1pc     |
| 14-301   | Brass Brush                               | 1pc     |
| 14-310   | Power-Awl                                 | 1pc     |
| 14-314   | Patch stitcher                            | 1pc     |
| 14-315H  | Inner Liner Scraper                       | 1pc     |
| 14-318R  | In-Line Air Regulator                     | 1pc     |
| 14-319DX | Deluxe Low Speed Air Buffer Kit           | 1pc     |
| 14-320   | BC-1 Buffing Wheel                        | 1pc     |
| 14-330   | QC Adapter for BC-1                       | 1pc     |
| 14-333   | QC Adapter for 345 Carbide                | 1pc     |
| 14-334   | CQ Adapter for 346 Carbide                | 1pc     |
| 14-345   | 3/16" Carbide Cutter                      | 1pc     |
| 14-346   | 1/4" Carbide Cutter                       | 1pc     |
| 14-399-1 | Spiff Vacuum (vacuum only)                | 1pc     |
| 14-553   | White Crayon                              | 1pc     |
| 14-802   | Comfort Fit Safety Glasses (Adjustable)   | 1pc     |
| 14-921   | X-Light Clamp-On LED Work Light           | 1pc     |

- Deluxe wall-mount cabinet
- Loaded to complete over 100 industry standard puncture repairs
- All of the tools needed, plus XLIGHT, air powered vacuum, carbide cutters and more
- Includes RMA Wallchart and Xtra Seal Catalogue
- Preloaded 1-box shipping unit